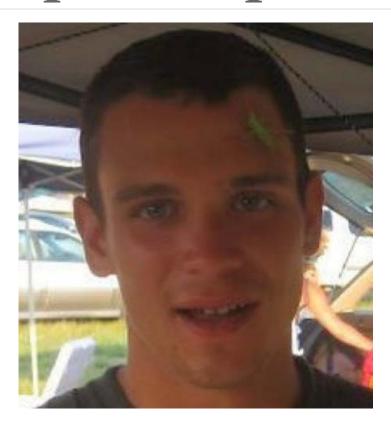

## Christopher Stephen Sylvia

| MISSING SINCE:           | 02/16/2015                                                     | SEX:  | Male  |
|--------------------------|----------------------------------------------------------------|-------|-------|
| DOB:                     | 12/12/1986                                                     | RACE: | White |
| HEIGHT:                  | 5' 9"                                                          | EYES: | Hazel |
| WEIGHT:                  | 155 lbs.                                                       | HAIR: | Brown |
| CLOTHING:                | Camouflage pants, poly shirts and brown and black hiking boots |       |       |
| DENTAL X-RAYS AVAILABLE: | Yes                                                            |       |       |
|                          |                                                                |       |       |

Christopher Sylvia was last seen on February 16, 2015.